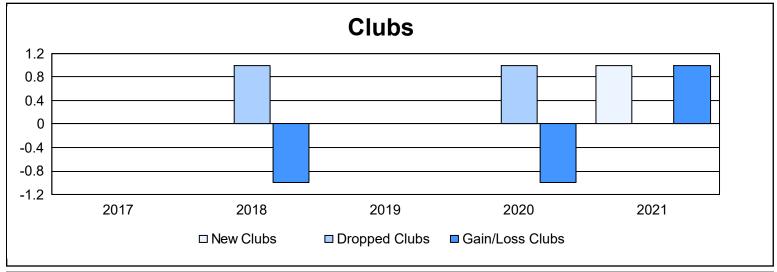

District 354 G As of June 2021 Cumulative

| Year      | New<br>Clubs | Dropped<br>Clubs | Gain/<br>Loss<br>Clubs | New<br>Members | Charter<br>Members | Reinstate<br>Members | Transfer<br>Members | Total<br>Member<br>Added | Total<br>Members<br>Dropped | Gain/<br>Loss<br>Members |
|-----------|--------------|------------------|------------------------|----------------|--------------------|----------------------|---------------------|--------------------------|-----------------------------|--------------------------|
| 2016-2017 | 0            | 0                | 0                      | 247            | 1                  | 7                    | 0                   | 255                      | 228                         | 27                       |
| 2017-2018 | 0            | 1                | -1                     | 309            | 0                  | 9                    | 0                   | 318                      | 271                         | 47                       |
| 2018-2019 | 0            | 0                | 0                      | 272            | 3                  | 3                    | 2                   | 280                      | 302                         | -22                      |
| 2019-2020 | 0            | 1                | -1                     | 233            | 3                  | 10                   | 1                   | 247                      | 245                         | 2                        |
| 2020-2021 | 1            | 0                | 1                      | 193            | 36                 | 6                    | 0                   | 235                      | 205                         | 30                       |
| Average   | 0            | 0                | 0                      | 251            | 9                  | 7                    | 1                   | 267                      | 250                         | 17                       |