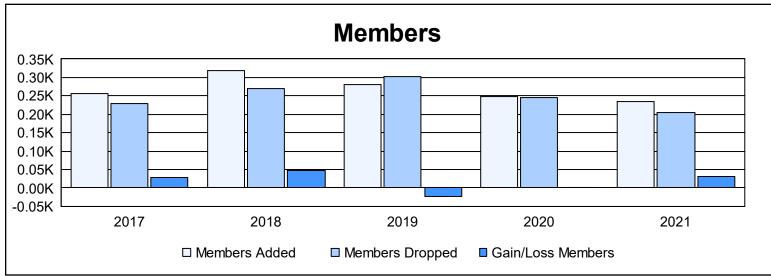

District 354 G As of June 2021 Cumulative

| Year      | New<br>Clubs | Dropped<br>Clubs | Gain/<br>Loss<br>Clubs | New<br>Members | Charter<br>Members | Reinstate<br>Members | Transfer<br>Members | Total<br>Member<br>Added | Total<br>Members<br>Dropped | Gain/<br>Loss<br>Members |
|-----------|--------------|------------------|------------------------|----------------|--------------------|----------------------|---------------------|--------------------------|-----------------------------|--------------------------|
| 2016-2017 | 0            | 0                | 0                      | 247            | 1                  | 7                    | 0                   | 255                      | 228                         | 27                       |
| 2017-2018 | 0            | 1                | -1                     | 309            | 0                  | 9                    | 0                   | 318                      | 271                         | 47                       |
| 2018-2019 | 0            | 0                | 0                      | 272            | 3                  | 3                    | 2                   | 280                      | 302                         | -22                      |
| 2019-2020 | 0            | 1                | -1                     | 233            | 3                  | 10                   | 1                   | 247                      | 245                         | 2                        |
| 2020-2021 | 1            | 0                | 1                      | 193            | 36                 | 6                    | 0                   | 235                      | 205                         | 30                       |
| Average   | 0            | 0                | 0                      | 251            | 9                  | 7                    | 1                   | 267                      | 250                         | 17                       |